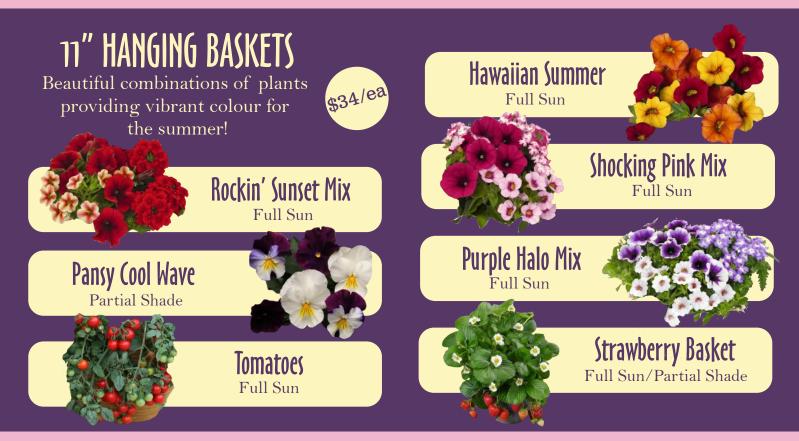

## 10" PLANTERS

Full sun, low maintenance, blooms all summer. Perfect for your patio, deck or garden!

Tentative Delivery the week before Mother's Day; May 8-10 Delivery available to Calgary and Edmonton areas

| Name of Participant:  Phone # of Participant:  Name of Organization:  Teacher's Name/Class #:  Order Deadline: |               | Hawaiian Summer | Shocking Pink Mix       | Rockin' Sunset Mix | Purple Halo Mix | Pansy Cool Wave | Strawberry | Tomatoes | Alstro Tamara | Alstro Eliane | Alstro Eliane Orange | Alstro Kate | Herb Combo | AMOUNT PAID: |
|----------------------------------------------------------------------------------------------------------------|---------------|-----------------|-------------------------|--------------------|-----------------|-----------------|------------|----------|---------------|---------------|----------------------|-------------|------------|--------------|
| Name (Please Print):                                                                                           | Contact Info: | \$34            | \$34                    | \$34               | \$34            | \$34            | \$34       | \$34     | \$34          | \$34          | \$34                 | \$34        | \$20       | AMC          |
|                                                                                                                |               |                 |                         |                    |                 |                 |            |          |               |               |                      |             |            |              |
|                                                                                                                |               | +               |                         |                    |                 |                 |            |          |               |               |                      |             |            |              |
|                                                                                                                |               |                 |                         |                    |                 |                 |            |          |               |               |                      |             |            |              |
|                                                                                                                |               |                 |                         |                    |                 |                 |            |          |               |               |                      |             |            |              |
|                                                                                                                |               |                 |                         |                    |                 |                 |            |          |               |               |                      |             |            |              |
|                                                                                                                |               |                 |                         |                    |                 |                 |            |          |               |               |                      |             |            |              |
|                                                                                                                |               |                 |                         |                    |                 |                 |            |          |               |               |                      |             |            |              |
|                                                                                                                |               |                 |                         |                    |                 |                 |            |          |               |               |                      |             |            |              |
|                                                                                                                |               |                 |                         |                    |                 |                 |            |          |               |               |                      |             |            |              |
|                                                                                                                |               |                 |                         |                    |                 |                 |            |          |               |               |                      |             |            |              |
|                                                                                                                |               |                 |                         |                    |                 |                 |            |          |               |               |                      |             |            |              |
|                                                                                                                |               |                 |                         |                    |                 |                 |            |          |               |               |                      |             |            |              |
|                                                                                                                |               |                 |                         |                    |                 |                 |            |          |               |               |                      |             |            |              |
| Totals:                                                                                                        |               |                 |                         |                    |                 |                 |            |          |               |               |                      |             |            |              |
| RETURN ORDER FORM BY:                                                                                          |               | CHEQ            | IIES D                  | ۸۷۸RI              | F TO:           |                 | •          | •        | •             | •             | •                    |             |            |              |
| PICK-UP DATE AND TIME:                                                                                         |               |                 |                         |                    |                 |                 |            |          |               |               |                      |             |            |              |
| PICK-UP LOCATION:                                                                                              |               |                 | Thank you for           |                    |                 |                 |            | TOTAL \$ |               |               |                      |             |            |              |
| COORDINATOR'S NAME:                                                                                            |               | у               | your support! SUBMITTED |                    |                 |                 |            |          |               |               |                      |             |            |              |
| COORDINATOR'S PHONE #:                                                                                         |               | SELLE           | R'S SI                  | GNATU              | JRE: _          |                 |            |          |               |               |                      |             |            |              |